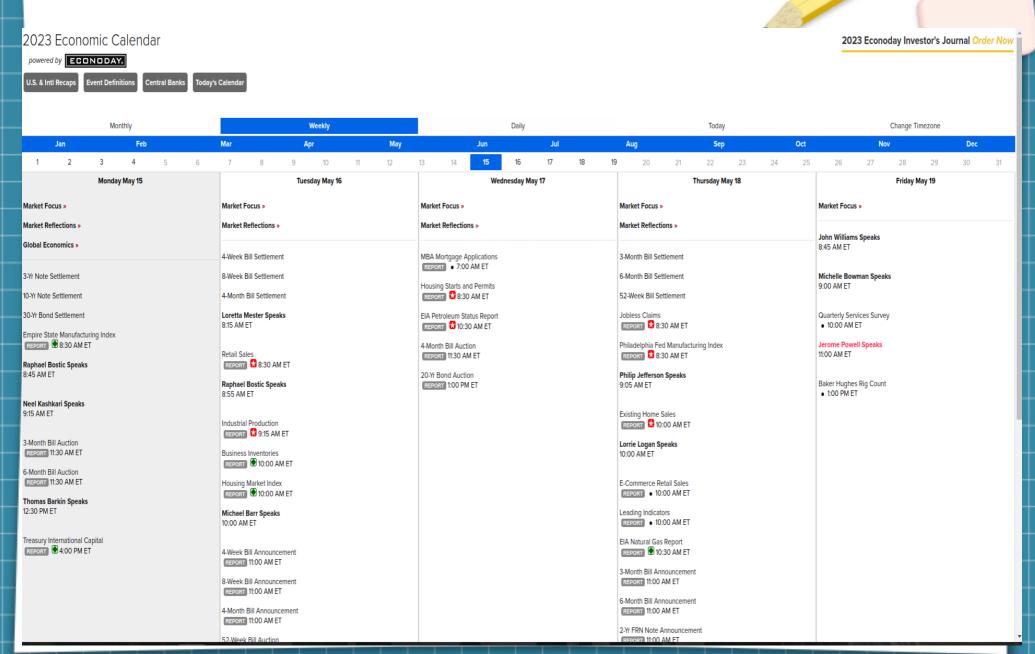

midway@midwaytrades.com https://midwaytrades.com



## Disclaimer

This presentation is for educational purposes only. Nothing in this presentation is intended to be trading or financial advice.



## 4 YEARS!



## Economic News of the Week



## The Week That Was

- Theme: "A New Range?"
- Start of Week: Cash
- Opened Trades: 3 Trades
  - Mon: SPX 4-day Double Diagonal (2-lot)
  - Weds: SPX 24-day Unbalanced Fly (1-lot)
  - Thurs: SPX 16-day Narrow Calendar (4-lot)
- Closed Trades: 1 Trade
  - Tues: SPX 4-day Double Diagonal (2-lot)
    - \$189.60 [8%] in 1 day
  - Balance: **\$189.60**
- End of Week: 2 Trades
  - SPX 24-day Unbalanced Fly (1-lot) DIT: 2
  - SPX 16-day Narrow Calendar (4-lot) DIT: 1