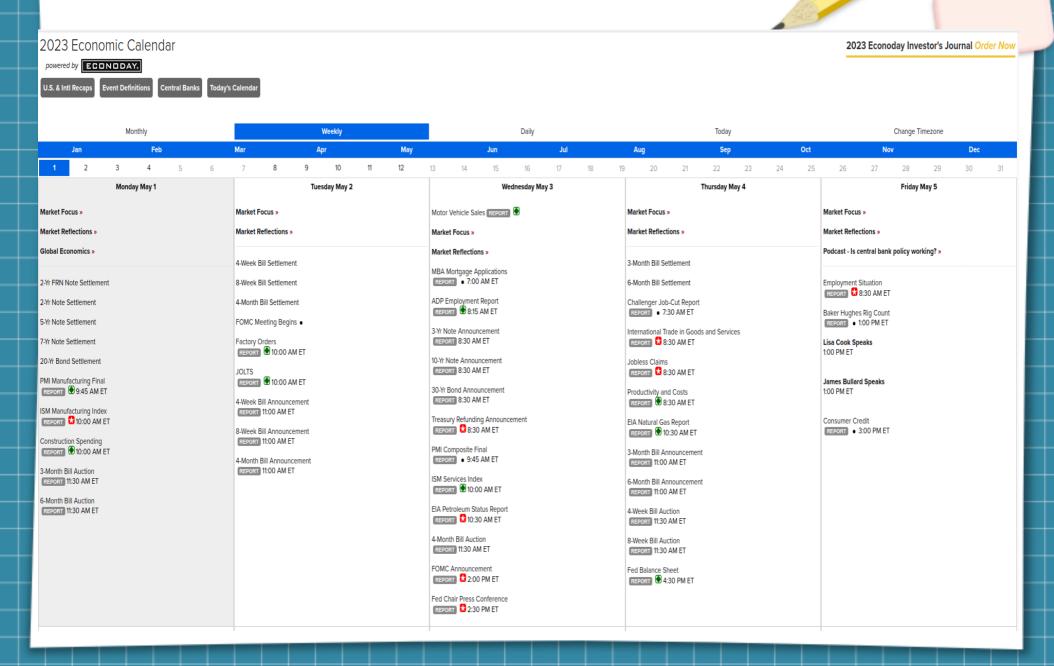

midway@midwaytrades.com https://midwaytrades.com



## Disclaimer

This presentation is for educational purposes only. Nothing in this presentation is intended to be trading or financial advice.



## Economic News of the Week



## Earnings Season



## The Week That Was

- Theme: "Around and Through the FOMC"
- Start of Week: 1 Trade
  - SPX 23-day "Unbalanced Fly" (2-lot) DIT: 5
- Opened Trades: 1 Trade
  - Weds: SPX 9-day Double Diagonal (2-lot)
- Closed Trades: 1 Trade
  - Thurs: SPX 9-day Double Diagonal (2-lot)
    - \$189.60 [10.75%] in 1 day
  - Balance: **\$189.60**
- Ended Week: 1 Trade
  - SPX 23-day "Unbalanced Fly" (2-lot) DIT: 9