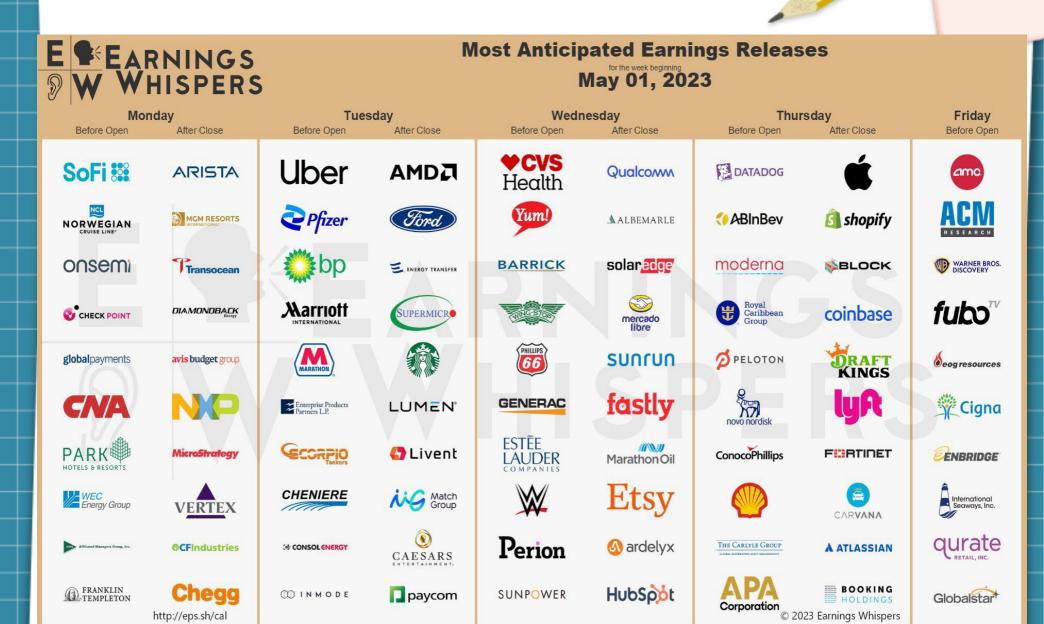

midway@midwaytrades.com https://midwaytrades.com



## Disclaimer

This presentation is for educational purposes only. Nothing in this presentation is intended to be trading or financial advice.



## Economic News of the Week



## Earnings Season



## The Week That Was

- Theme: "Around and Through the FOMC"
- Start of Week: 1 Trade
  - SPX 23-day "Unbalanced Fly" (2-lot) DIT: 5
- Opened Trades: 1 Trade
  - Weds: SPX 9-day Double Diagonal (2-lot)
- Closed Trades: 1 Trade
  - Thurs: SPX 9-day Double Diagonal (2-lot)
    - \$189.60 [10.75%] in 1 day
  - Balance: **\$189.60**
- Ended Week: 1 Trade
  - SPX 23-day "Unbalanced Fly" (2-lot) DIT: 9