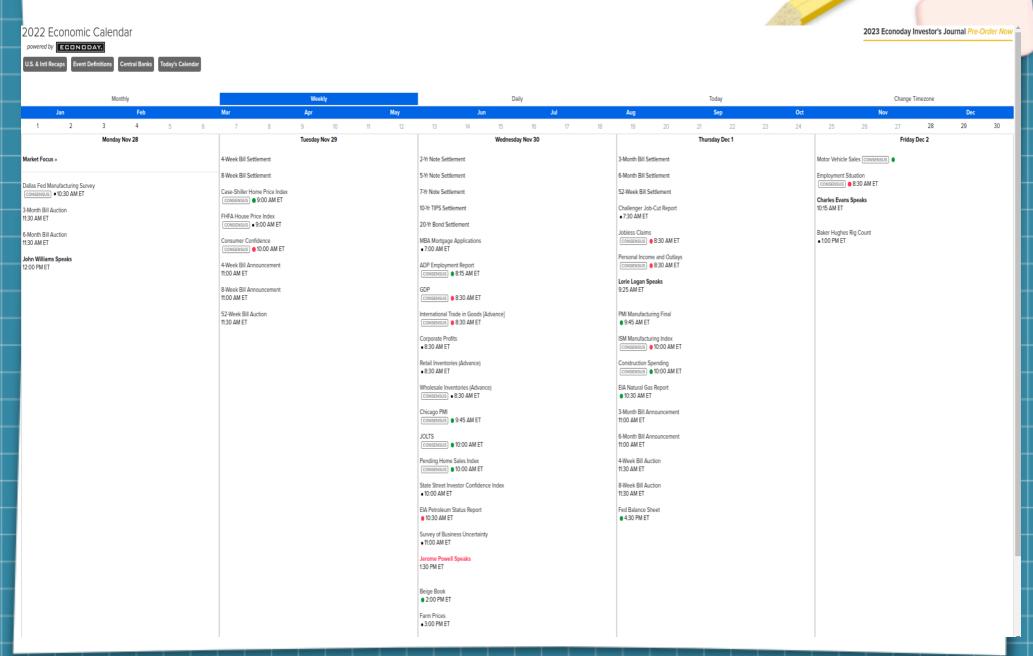

## Disclaimer

This presentation is for educational purposes only. Nothing in this presentation is intended to be trading or financial advice.



## Economic News of the Week



## The Week That Was

- Theme: "One Small Mistake"
- Start of Week: 1 Trade
  - SPX 24-day Fly (2-lot) DIT: 6
- Opened Trades: 1 Trade
  - Mon: SPX 25-day Fly (3-lot)
- Closed Trades: 1 Trade
  - Mon: SPX 24-day Fly (2-lot)
    - \$259.60 [11%] in 6 days
  - Balance: **\$259.60**
- Ended Week: 1 Trade
  - SPX 25-day "Fly" (2-lot) DIT: 4

## November, 2022

- 6 Trades
- 5 win, 1 loss
- Wins:
  - SPX 15-day Butterfly (1-lot) \$94.80 [8%] in 1 day
  - SPX 20-day Butterfly (1-lot) \$129.60 [10%] in 4 days
  - SPX 24-day Butterfly (2-lot) \$189.60 [8%] in 1 day
  - SPX 22-day Butterfly (2-lot) \$209.60 [8.5%] in 4 days
  - SPX 24-day Butterfly (2-lot) \$259.60 [11%] in 6 days
- Losses:
  - SPX 2-day Butterfly (1-lot) (\$392.40) (25%) in 7 days
- Lessons: Testing paid off.
- Monthly Total: \$4