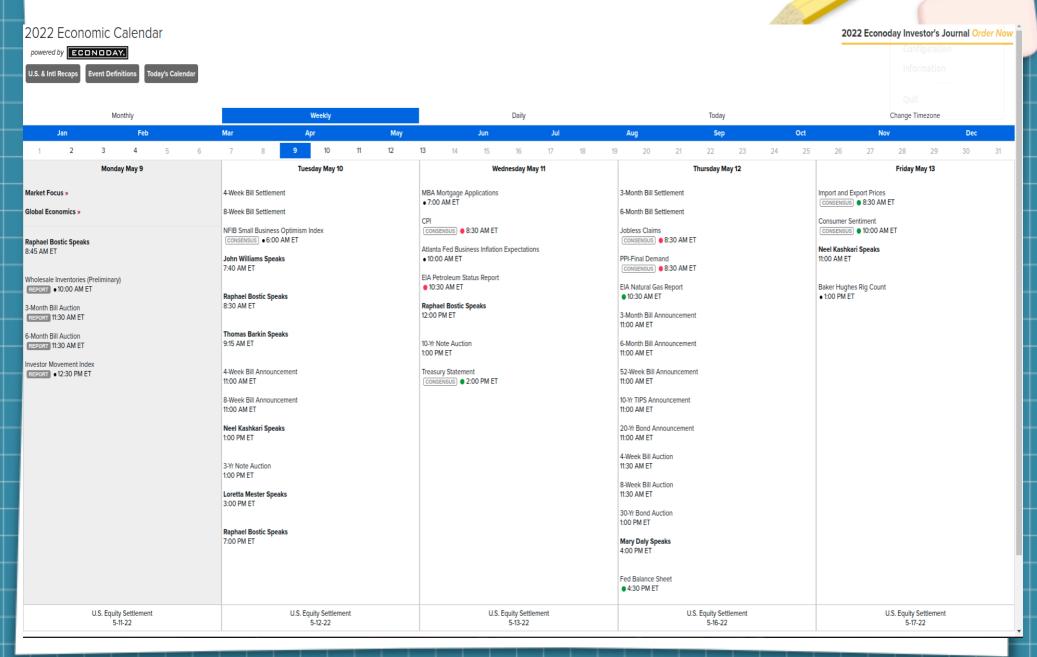

BitChute/GabTV: MidwayTrades https://midwaytrades.com



## Disclaimer

This presentation is for educational purposes only. Nothing in this presentation is intended to be trading or financial advice.



## Economic News of the Week



## The Week That Was

- Theme: "Adjusting GLD Trades"
- Start of Week: 2 Trades
  - VIX 50-day Put Vertical (6-lot) DIT: 13
  - VIX 41-day Put Vertical (3-lot) DIT: 4
- Opened Trades: 1 Trade
  - Tues: GLD 10-day Calendar (20-lot)
- Closed Trades: None
  - Balance: \$0
- Ended Week: 3 Trades
  - VIX 50-day Put Vertical (6-lot) DIT: 17
  - VIX 41-day Put Vertical (3-lot) DIT: 8
  - GLD 10-day Calendar (20-lot) DIT: 3