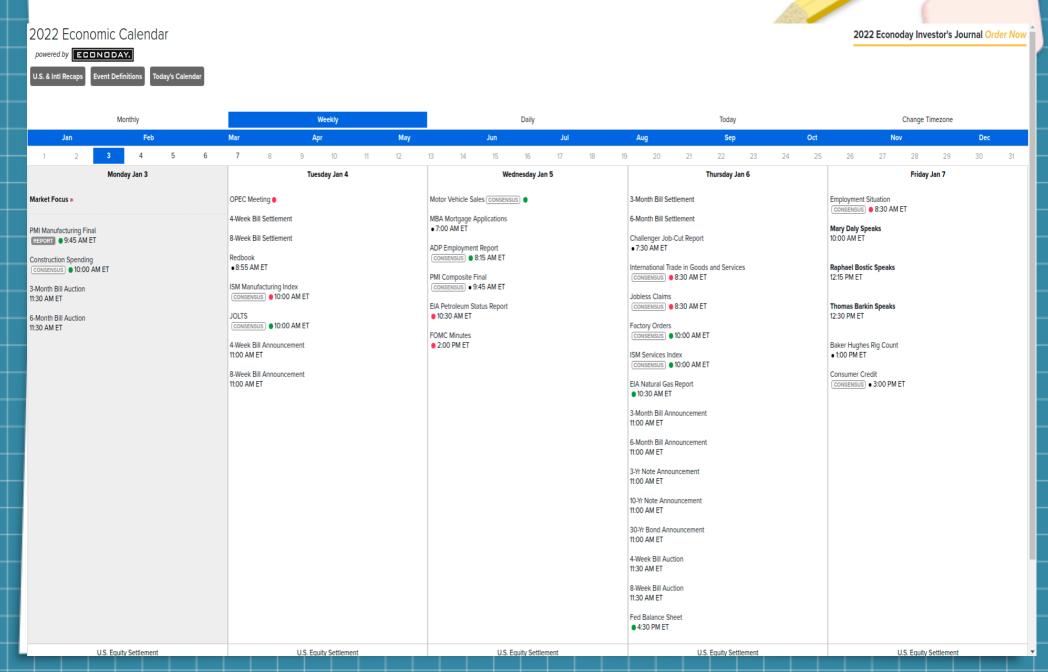

BitChute/GabTV: MidwayTrades https://midwaytrades.com



## Disclaimer

This presentation is for educational purposes only. Nothing in this presentation is intended to be trading or financial advice.



## Economic News of the Week



## The Week That Was

- Theme: "An Itchy Trigger Finger"
- Start of Week: 1 Trade
  - SPX 23-day "Butterfly" (1-lot) DIT: 12
- Opened Trades: 1 Trade
  - Thurs: SPX 22-day Butterfly (2-lot)
- Closed Trades: 2 Trades
  - Weds: SPX 23-day "Butterfly" (1-lot)
    - 14 days (\$153.00) [-8.5%]
  - Fri: SPX 22-day Butterfly (2-lot)
    - 1 day \$219.60 (7%)
  - Balance: **\$66.60**
- Ended Week: Cash